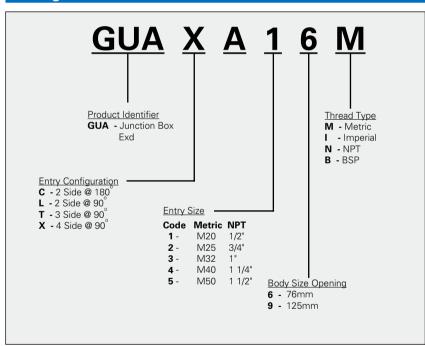

#### **Ordering Information**

| Dimensions |            |     |     |    |      |       |     |       |
|------------|------------|-----|-----|----|------|-------|-----|-------|
| Cat No.    | Dimensions |     |     |    |      |       |     |       |
|            | Α          | В   | С   | D  | E    | F     | G   | Н     |
| GUBA01     | 90         | 59  | 40  | 19 | 17.5 | 114.5 | 80  | 138.5 |
| GUAB02     | 150        | 108 | 102 | 33 | 32   | 175   | 140 | 215   |