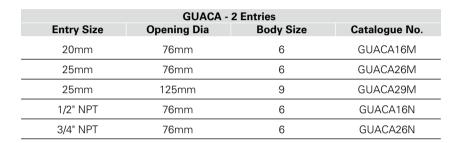

| GUAXA - 4 Entries |       |   |          |  |  |
|-------------------|-------|---|----------|--|--|
| 20mm              | 76mm  | 6 | GUAXA16M |  |  |
| 25mm              | 76mm  | 6 | GUAXA26M |  |  |
| 25mm              | 125mm | 9 | GUAXA29M |  |  |
| 1/2" NPT          | 76mm  | 6 | GUAXA16N |  |  |
| 3/4" NPT          | 76mm  | 6 | GUAXA26N |  |  |