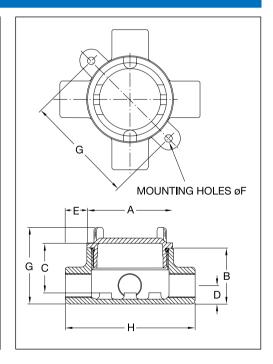

#### **Ordering Information**

| Dimensions |            |     |     |    |      |       |     |       |
|------------|------------|-----|-----|----|------|-------|-----|-------|
| Cat No.    | Dimensions |     |     |    |      |       |     |       |
|            | Α          | В   | С   | D  | E    | F     | G   | Н     |
| GUBA01     | 90         | 59  | 40  | 19 | 17.5 | 114.5 | 80  | 138.5 |
| GUAB02     | 150        | 108 | 102 | 33 | 32   | 175   | 140 | 215   |