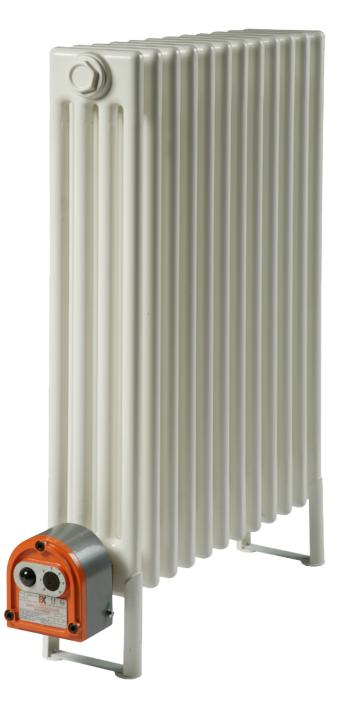

## **FLR Flameproof Liquid Filled Radiators**

The FLR range of liquid filled electrically heated radiators comes complete with an externally adjustable control thermostat, and is certified for use in hazardous areas where the atmosphere is classified as a Zone 1 or 2 (IIA, IIB, IIC) gas group, or a Zone 21 or 22 (IIIA, IIIB, IIIC) dust group.

## **FEATURES**

Certified to meet the ATEX Equipment Directive

Low surface temperature

Certified weatherproof protected to IP6X

Integral preset surface temperature control thermostat

Floor mounting

Radiator filled with water / glycol mix

Certification ATEX (Ex) II 2 G/D

Ex d IIC T6 Gb (Gas) suitable for Zones 1 and 2 Ex t IIIC T85°C Db (Dust) suitable for Zones 21 and 22

CU TR (formerly GOST)

Enclosure Cast aluminium finished in orange / grey

Radiator Pressed steel with white powder coated finish to RAL 9010

Element Long life 321 stainless steel rod-type, comprising high quality 80/20 nickel chrome resistance wire, compacted

in magnesium oxide insulating powder