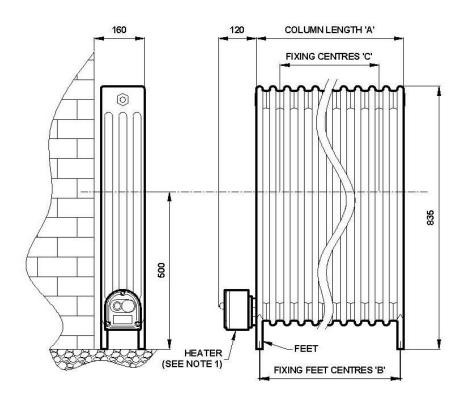

| Model | Stock Code | Rating kW | Dimensions |      |     |     | Weight |
|-------|------------|-----------|------------|------|-----|-----|--------|
|       |            |           | Α          | В    | С   | D   | (kg)   |
| FLR1  | S63030001  | 1         | 580        | 510  | N/A | N/A | 50     |
| FLR2  | S63030002  | 2         | 1130       | 1035 | 510 | 550 | 100    |
| FLR3  | S63030003  | 3         | 1680       | 1575 | 780 | 830 | 150    |
| FLR1A | S63040001  | 1         | 580        | 510  | N/A | N/A | 100    |
| FLR2A | S63040002  | 2         | 1130       | 1035 | 510 | 550 | 150    |
| FLR3A | S63040003  | 3         | 1680       | 1575 | 780 | 830 | 100    |