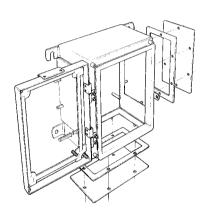

| Technical Data            |                                                |  |  |  |  |
|---------------------------|------------------------------------------------|--|--|--|--|
| Type of protection        | JBE - Exe<br>JBD - Combustible Dust            |  |  |  |  |
|                           |                                                |  |  |  |  |
|                           | JBI - Intrinsically Safe                       |  |  |  |  |
|                           | JBW - Weatherproof                             |  |  |  |  |
| Degree of protection      | IP66/67                                        |  |  |  |  |
| Gas group                 | IIC                                            |  |  |  |  |
| Certificate of conformity | JBD - AUSEx 677                                |  |  |  |  |
|                           | JBE - ANZ Ex08.3060X                           |  |  |  |  |
| Standard materials        | Mild steel - zincalume plated, grey powder     |  |  |  |  |
|                           | polyester finish                               |  |  |  |  |
|                           | Stainless steel - electropolished              |  |  |  |  |
| Options                   | Various size ranges                            |  |  |  |  |
|                           | Choice of material                             |  |  |  |  |
|                           | External stainless steel identification label  |  |  |  |  |
|                           | mounting bracket                               |  |  |  |  |
|                           | Glass window in cover (JBD & JBW only)         |  |  |  |  |
|                           | Breather drain fitted to bottom of gland plate |  |  |  |  |
|                           | Available as a custom built unit               |  |  |  |  |