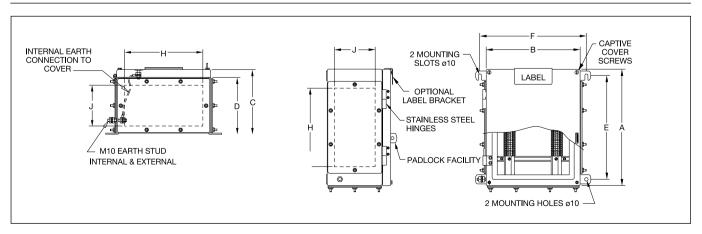

| Dimensional Details |     |     |     |     |     |     |     |     |  |  |
|---------------------|-----|-----|-----|-----|-----|-----|-----|-----|--|--|
| Catalogue No.       | Α   | В   | С   | D   | E   | F   | Н   | ı   |  |  |
| JB22                | 270 | 200 | 155 | 128 | 230 | 240 | 150 | 80  |  |  |
| JB33                | 270 | 300 | 205 | 178 | 330 | 240 | 250 | 130 |  |  |
| JB54                | 500 | 400 | 205 | 178 | 460 | 440 | 350 | 130 |  |  |
| JB75                | 700 | 500 | 205 | 178 | 660 | 540 | 450 | 130 |  |  |
| JB96                | 900 | 600 | 305 | 278 | 860 | 640 | 550 | 230 |  |  |